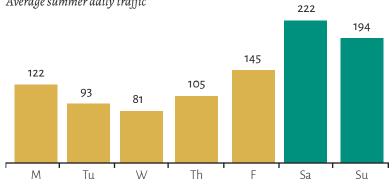

#### Summer Weekly Traffic Patterns Average summer daily traffic

## 2020 Summer Daily Traffic