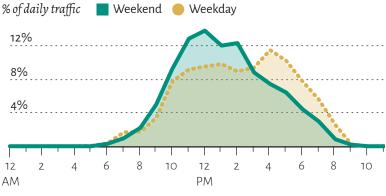

brails

Parks &

COUNCIL OF MINNESOT

Counting Period: May 23, 2020 - Sept 7, 2020

Average Daily Traffic: 220

Weekday Peak Hour: 4:00pm Weekend Peak Hour: 12:00pm

**Busiest Day:** Sunday, September 6 (720)

**Slowest Day:** Friday, August 14 (4)

800 600 400 200 MAY JUN JUL AUG SEP

# Tioga Recreation Area Gurley Flynn Trail

Total 2020 Summer Traffic

23,743

**Traffic Direction** 





#### **Summer Hourly Traffic Patterns**



## 2020 Summer Daily Traffic



# Tioga Recreation Area Iron Maidenhair Trail

### **Counting Location:**





Counting Period: May 23, 2020 - Sept 7, 2020

Average Daily Traffic: 139

Weekday Peak Hour: 3:00pm Weekend Peak Hour: 12:00pm

**Busiest Day:** Saturday, May 30 (424)

**Slowest Day:** Tues, May 26 & Fri, Aug 14 (0)

500 375 250 125 MAY JUN JUL AUG SEP

#### 2020 Summer Daily Traffic

Total 2020 Summer Traffic

14,959

#### Summer Weekly Traffic Patterns Average summer daily traffic



#### Summer Hourly Traffic Patterns