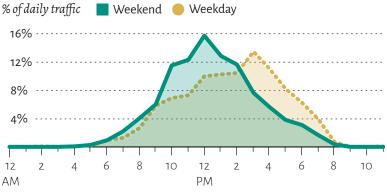

Day:** Sunday, September 6 (720)

**Slowest Day:** Friday, August 14 (4)

800 600 400 200 MAY JUN JUL AUG SEP

# Tioga Recreation Area Gurley Flynn Trail

Total 2020 Summer Traffic

23,743

**Traffic Direction** 





#### **Summer Hourly Traffic Patterns**



## 2020 Summer Daily Traffic



# Tioga Recreation Area Iron Maidenhair Trail

### **Counting Location:**





Counting Period: May 23, 2020 - Sept 7, 2020

Average Daily Traffic: 139

Weekday Peak Hour: 3:00pm Weekend Peak Hour: 12:00pm

**Busiest Day:** Saturday, May 30 (424)

**Slowest Day:** Tues, May 26 & Fri, Aug 14 (0)

500 375 250 125 MAY JUN JUL AUG SEP

#### 2020 Summer Daily Traffic

Total 2020 Summer Traffic

14,959

#### Summer Weekly Traffic Patterns Average summer daily traffic



#### Summer Hourly Traffic Patterns