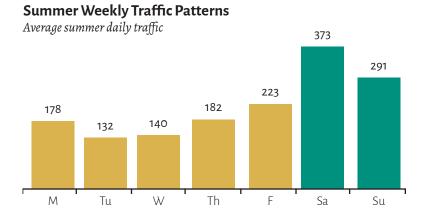

brails

Parks &

COUNCIL OF MINNESOT

Counting Period: May 23, 2020 - Sept 7, 2020

Average Daily Traffic: 220

Weekday Peak Hour: 4:00pm Weekend Peak Hour: 12:00pm

**Busiest Day:** Sunday, September 6 (720)

**Slowest Day:** Friday, August 14 (4)

800 600 400 200 MAY JUN JUL AUG SEP

# Tioga Recreation Area Gurley Flynn Trail

Total 2020 Summer Traffic

23,743

**Traffic Direction** 





#### **Summer Hourly Traffic Patterns**



## 2020 Summer Daily Traffic



# Tioga Recreation Area Iron Maidenhair Trail

### **Counting Location:**





Counting Period: May 23, 2020 - Sept 7, 2020

Average Daily Traffic: 139

Weekday Peak Hour: 3:00pm Weekend Peak Hour: 12:00pm

**Busiest Day:** Saturday, May 30 (424)

**Slowest Day:** Tues, May 26 & Fri, Aug 14 (0)

500 375 250 125 MAY JUN JUL AUG SEP

#### 2020 Summer Daily Traffic

Total 2020 Summer Traffic

14,959

#### Summer Weekly Traffic Patterns Average summer daily traffic



#### Summer Hourly Traffic Patterns